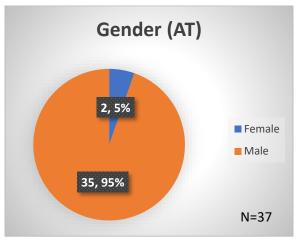

## Daily Data Dashboard – April 12, 2023 Demographics for JTDC Population Wednesday Morning Midnight Count

Total # of probation Involved youth<sup>1</sup>: 1,153











<sup>&</sup>lt;sup>1</sup> Probation Active: Any youth who is pending sentencing with an active social history, has been formally placed on probation or supervision with Cook County Juvenile Probation on the date of the report.

Data sources: cFive Supervisor – Probation Population and RMIS – JTDC Population

<sup>\*</sup>Age, Gender and Race for Criminal Court population (N=1) is not represented in this report.

## Daily Data Dashboard – April 12, 2023 Demographics for JTDC Population Wednesday Morning Midnight Count