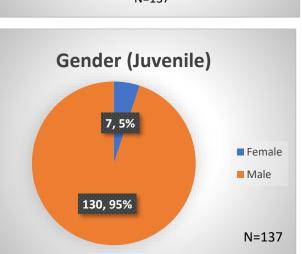

## Daily Data Dashboard – April 12, 2023 Demographics for JTDC Population Wednesday Morning Midnight Count

Total # of probation Involved youth<sup>1</sup>: 1,153

<sup>&</sup>lt;sup>1</sup> Probation Active: Any youth who is pending sentencing with an active social history, has been formally placed on probation or supervision with Cook County Juvenile Probation on the date of the report.

Data sources: cFive Supervisor – Probation Population and RMIS – JTDC Population

<sup>\*</sup>Age, Gender and Race for Criminal Court population (N=1) is not represented in this report.