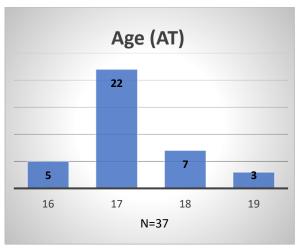

## Daily Data Dashboard – April 12, 2023 Demographics for JTDC Population Wednesday Morning Midnight Count

Total # of probation Involved youth<sup>1</sup>: 1,153

<sup>&</sup>lt;sup>1</sup> Probation Active: Any youth who is pending sentencing with an active social history, has been formally placed on probation or supervision with Cook County Juvenile Probation on the date of the report.

Data sources: cFive Supervisor – Probation Population and RMIS – JTDC Population

<sup>\*</sup>Age, Gender and Race for Criminal Court population (N=1) is not represented in this report.