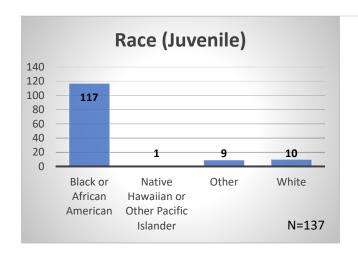

## Daily Data Dashboard – April 12, 2023 Demographics for JTDC Population Wednesday Morning Midnight Count

Total # of probation Involved youth<sup>1</sup>: 1,153











<sup>&</sup>lt;sup>1</sup> Probation Active: Any youth who is pending sentencing with an active social history, has been formally placed on probation or supervision with Cook County Juvenile Probation on the date of the report.

Data sources: cFive Supervisor – Probation Population and RMIS – JTDC Population

<sup>\*</sup>Age, Gender and Race for Criminal Court population (N=1) is not represented in this report.

## Daily Data Dashboard – April 12, 2023 Demographics for JTDC Population Wednesday Morning Midnight Count