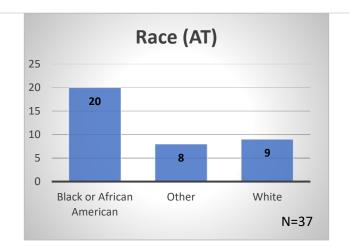

## Daily Data Dashboard – April 12, 2023 Demographics for JTDC Population Wednesday Morning Midnight Count

Total # of probation Involved youth<sup>1</sup>: 1,153











<sup>&</sup>lt;sup>1</sup> Probation Active: Any youth who is pending sentencing with an active social history, has been formally placed on probation or supervision with Cook County Juvenile Probation on the date of the report.

Data sources: cFive Supervisor – Probation Population and RMIS – JTDC Population

<sup>\*</sup>Age, Gender and Race for Criminal Court population (N=1) is not represented in this report.

## Daily Data Dashboard – April 12, 2023 Demographics for JTDC Population Wednesday Morning Midnight Count