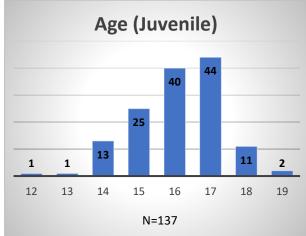

## Daily Data Dashboard – April 12, 2023 Demographics for JTDC Population Wednesday Morning Midnight Count

Total # of probation Involved youth<sup>1</sup>: 1,153

<sup>&</sup>lt;sup>1</sup> Probation Active: Any youth who is pending sentencing with an active social history, has been formally placed on probation or supervision with Cook County Juvenile Probation on the date of the report.

Data sources: cFive Supervisor – Probation Population and RMIS – JTDC Population

<sup>\*</sup>Age, Gender and Race for Criminal Court population (N=1) is not represented in this report.