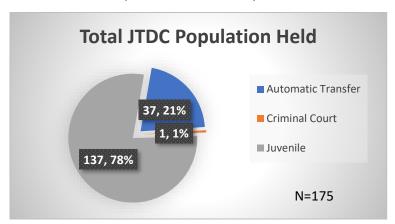

## Daily Data Dashboard – April 12, 2023 Demographics for JTDC Population Wednesday Morning Midnight Count

Total # of probation Involved youth<sup>1</sup>: 1,153

<sup>&</sup>lt;sup>1</sup> Probation Active: Any youth who is pending sentencing with an active social history, has been formally placed on probation or supervision with Cook County Juvenile Probation on the date of the report.

Data sources: cFive Supervisor – Probation Population and RMIS – JTDC Population

<sup>\*</sup>Age, Gender and Race for Criminal Court population (N=1) is not represented in this report.